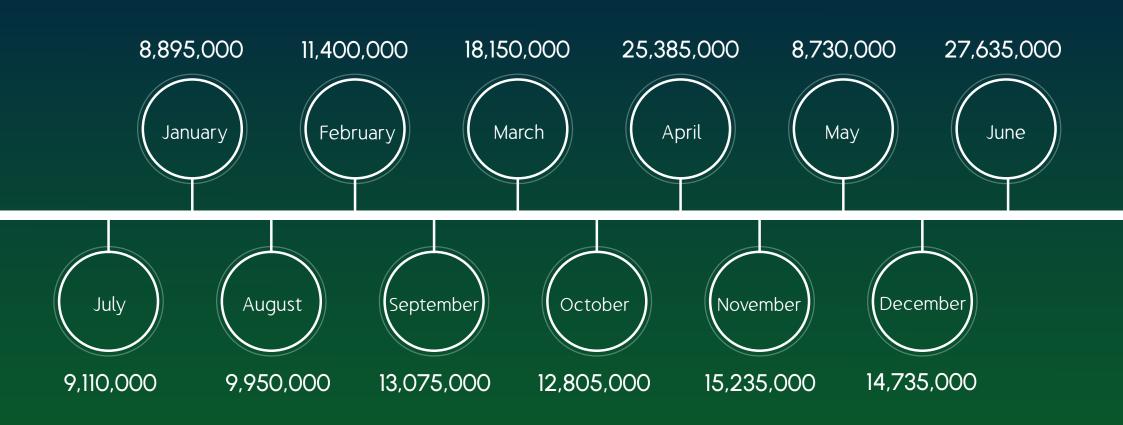

## Total of Beneficiaries

Total Amount Spent in Sudanese Pounds

9,780,504,448 spg

Total Amount Spent in USD

4,354,092\$

Total of Administrative Expenses

198,384,600 SDG

Percentage of Administrative Expenses