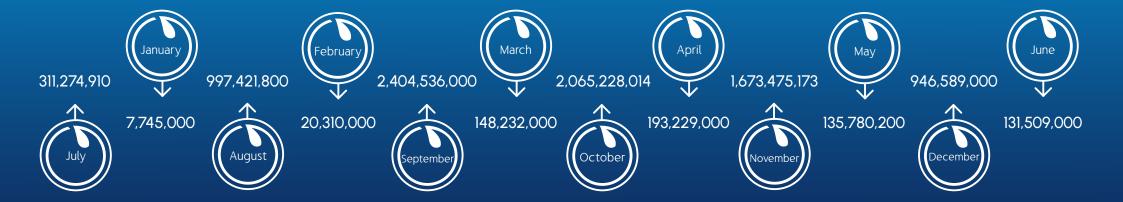

## Central Kitchens Project

Total

9,035,330,098 SDG

7
States Around Sudan
350,000+

Beneficiaries

80,000 Families per day

**40,000,000+**Served Meals

180+ Central Kitchens