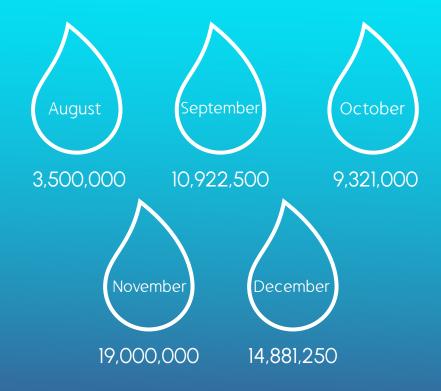

## Hadhreen Presence in 2024





Together We Can









## Central Kitchens Project







Total

9,035,330,098 SDG

7
States Around Sudan
350,000+

Beneficiaries

80,000 Families per day

**40,000,000+**Served Meals

180+ Central Kitchens

















State in addition to the Sudanese refugee camps in the Adré area, eastern Chad

8,000+

Families in Khartoum State

6,000+

Families in the other states

Total **250,000,000+** SDG

Udhia

5 320 206

Goats Sheep calves

Executed directly by Hadhreen and its partners











## Vulnerable Groups Support







Orphans Sponsored

Total **175,105,000** SDG







Sennar Tungasi Masawi Awsli Khartoum South Abu Hamed













6,468 Beneficiaries







Total

**57,624,750** sdg





Intervention Across Sudan Since 2021

## Total of Beneficiaries

Total Amount Spent in Sudanese Pounds

9,780,504,448 spg



Total Amount Spent in USD

4,354,092\$



Total of Administrative Expenses

198,384,600 SDG

Percentage of Administrative Expenses

2%